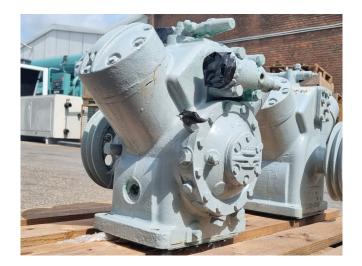

## **Used Carlyle / Carrier 5F20-C654**

Used Carlyle / Carrier 5F20-C654 reciprocating compressor on Freon with a sight glass. The compressor has a displacement of 20 m³/h.
\*Why choose for HOSBV? Were not only the largest used refrigeration specialist in Europe, but also, we solely deliver our orders after performing an extensive test and an industrial cleaning. If requested we are happy to arrange your logistics.