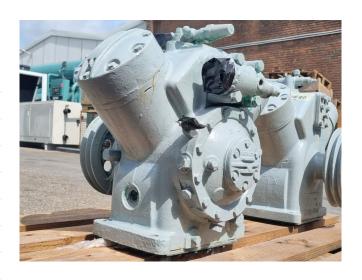

## **Used Carlyle / Carrier 5F20-C654**

Used Carlyle / Carrier 5F20-C654 reciprocating compressor on Freon with a sight glass. The compressor has a displacement of 20 m³/h.
\*Why choose for HOSBV? Were not only the largest used refrigeration specialist in Europe, but also, we solely deliver our orders after performing an extensive test and an industrial cleaning. If requested we are happy to arrange your logistics.