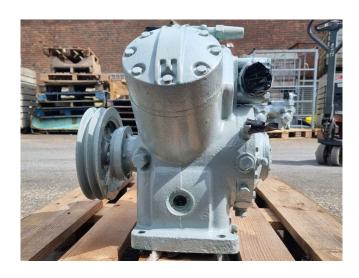

## **Used Carlyle / Carrier 5F20-C654**

Used Carlyle / Carrier 5F20-C654 reciprocating compressor on Freon with a sight glass. The compressor has a displacement of 20 m³/h.
\*Why choose for HOSBV? Were not only the largest used refrigeration specialist in Europe, but also, we solely deliver our orders after performing an extensive test and an industrial cleaning. If requested we are happy to arrange your logistics.