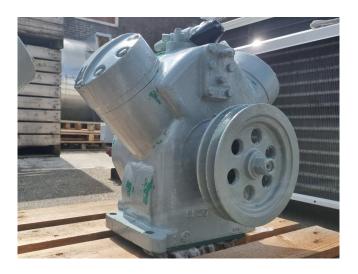

## **Used Carlyle / Carrier 5F20-C654**

Used Carlyle / Carrier 5F20-C654 reciprocating compressor on Freon with a sight glass. The compressor has a displacement of 20 m³/h.
\*Why choose for HOSBV? Were not only the largest used refrigeration specialist in Europe, but also, we solely deliver our orders after performing an extensive test and an industrial cleaning. If requested we are happy to arrange your logistics.