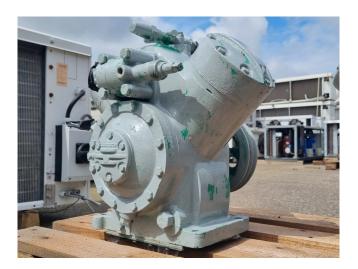

## **Used Carlyle / Carrier 5F20-C654**

Used Carlyle / Carrier 5F20-C654 reciprocating compressor on Freon with a sight glass. The compressor has a displacement of 20 m³/h.
\*Why choose for HOSBV? Were not only the largest used refrigeration specialist in Europe, but also, we solely deliver our orders after performing an extensive test and an industrial cleaning. If requested we are happy to arrange your logistics.