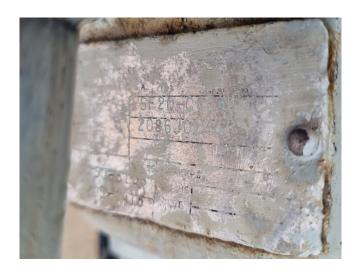

## **Specifications**

| Brand             | Carlyle / Carrier   |
|-------------------|---------------------|
| Туре              | 5F20-C654           |
| Refrigerant       | Freon               |
| kW at 0°C/+40°C   | 18,8                |
| kW at -5°C/+40°C  | 15,0                |
| kW at -10°C/+40°C | 14,1*               |
| kW at -20°C/+40°C | 7,2                 |
| kW at -30°C/+40°C | 4,6**               |
| Sight Glass       | 1                   |
| m3 / h            | 20,0                |
| Remarks           | *Capacity based on  |
|                   | -7ºC/+40ºC          |
| Remarks           | **Capacity based on |
|                   | -28ºC/+40ºC         |
| Weight in kg.     | 175 kg              |
| Sizes             | 440x490x440 mm      |
|                   | (1) (1) (1)         |
|                   | (LxWxH)             |
| Stock             | (LXWXH)             |